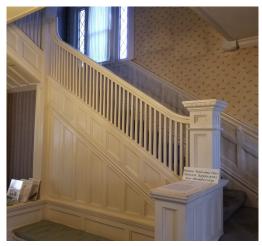

229 S. Union Ave., Alliance, OH 44601

Directions: Take Union Ave. north of State. St. or south of downtown to auction. Watch for KIKO signs.

All brick building situated on good corner lot. 7,284 SF of space with stately pillar front entrance. Property has been well maintained and ready for a new owner. Leaded glass windows and crystal chandeliers throughout. Large formal dining hall w/ fireplace, plus several lg. rooms, 2 bathrooms, and a fully equipped commercial kitchen on main floor. 5 rooms and large bathroom upstairs. Large finished 3rd story. Basement with several large rooms and 2 restrooms. (2) gas boiler furnaces and central A/C in main dining hall. Updated 3 dim. shingles, asphalt parking lot w/ approx. 60 spaces. Check zoning for your particular needs. Come prepared to buy! Open 1 hr prior to bidding or shown by appointment. History of the property posted at www.kikoauctions.com. Dining tables, chairs and other furnishings to transfer with.