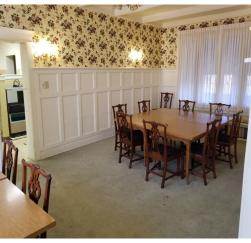

229 S. Union Ave., Alliance, OH 44601

Directions: Take Union Ave. north of State. St. or south of downtown to auction. Watch for KIKO signs.

All brick building situated on good corner lot. 7,284 SF of space with stately pillar front entrance. Property has been well maintained and ready for a new owner. Leaded glass windows and crystal chandeliers throughout. Large formal dining hall w/ fireplace, plus several lg. rooms, 2 bathrooms, and a fully equipped commercial kitchen on main floor. 5 rooms and large bathroom upstairs. Large finished 3rd story. Basement with several large rooms and 2 restrooms. (2) gas boiler furnaces and central A/C in main dining hall. Updated 3 dim. shingles, asphalt parking lot w/ approx. 60 spaces. Check zoning for your particular needs. Come prepared to buy! Open 1 hr prior to bidding or shown by appointment. History of the property posted at www.kikoauctions.com. Dining tables, chairs and other furnishings to transfer with.