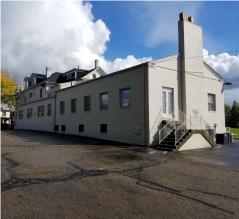

229 S. Union Ave., Alliance, OH 44601

Directions: Take Union Ave. north of State. St. or south of downtown to auction. Watch for KIKO signs.

All brick building situated on good corner lot. 7,284 SF of space with stately pillar front entrance. Property has been well maintained and ready for a new owner. Leaded glass windows and crystal chandeliers throughout. Large formal dining hall w/ fireplace, plus several lg. rooms, 2 bathrooms, and a fully equipped commercial kitchen on main floor. 5 rooms and large bathroom upstairs. Large finished 3rd story. Basement with several large rooms and 2 restrooms. (2) gas boiler furnaces and central A/C in main dining hall. Updated 3 dim. shingles, asphalt parking lot w/ approx. 60 spaces. Check zoning for your particular needs. Come prepared to buy! Open 1 hr prior to bidding or shown by appointment. History of the property posted at www.kikoauctions.com. Dining tables, chairs and other furnishings to transfer with.