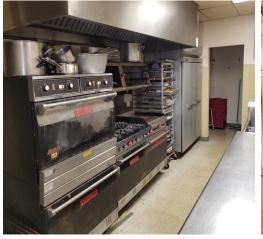

## **Alliance Woman's Club Stately Brick Mansion – Local Landmark**

**Zoned B-2 Thoroughfare Commercial** Sells with Fully Equipped Commercial Kitchen

On-site And Online Bidding Available

ABSOLUTE AUCTION, all sells to the highest bidder. LOCATION:

229 S. Union Ave., Alliance, OH 44601

Directions: Take Union Ave. north of State. St. or south of downtown to auction. Watch for KIKO signs.

All brick building situated on good corner lot. 7,284 SF of space with stately pillar front entrance. Property has been well maintained and ready for a new owner. Leaded glass windows and crystal chandeliers throughout. Large formal dining hall w/ fireplace, plus several lg. rooms, 2 bathrooms, and a fully equipped commercial kitchen on main floor. 5 rooms and large bathroom upstairs. Large finished 3rd story. Basement with several large rooms and 2 restrooms. (2) gas boiler furnaces and central A/C in main dining hall. Updated 3 dim. shingles, asphalt parking lot w/ approx. 60 spaces. Check zoning for your particular needs. Come prepared to buy! Open 1 hr prior to bidding or shown by appointment. History of the property posted at www.kikoauctions.com. Dining tables, chairs and other furnishings to transfer with.