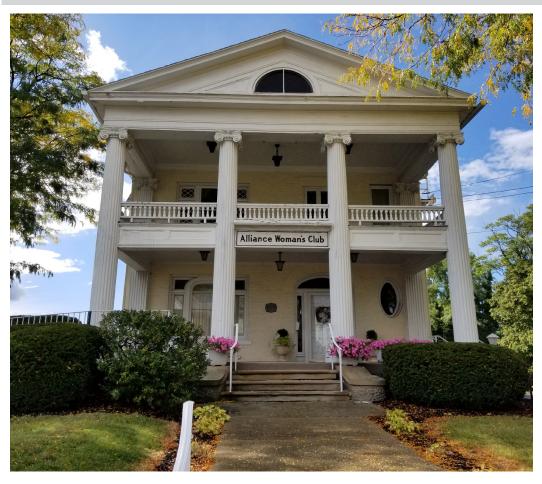

## **Alliance Woman's Club Stately Brick Mansion – Local Landmark**

**Zoned B-2 Thoroughfare Commercial** Sells with Fully Equipped Commercial Kitchen

On-site And Online Bidding Available

ABSOLUTE AUCTION, all sells to the highest bidder. LOCATION:

229 S. Union Ave., Alliance, OH 44601

Directions: Take Union Ave. north of State. St. or south of downtown to auction. Watch for KIKO signs.

All brick building situated on good corner lot. 7,284 SF of space with stately pillar front entrance. Property has been well maintained and ready for a new owner. Leaded glass windows and crystal chandeliers throughout. Large formal dining hall w/ fireplace, plus several lg. rooms, 2 bathrooms, and a fully equipped commercial kitchen on main floor. 5 rooms and large bathroom upstairs. Large finished 3rd story. Basement with several large rooms and 2 restrooms. (2) gas boiler furnaces and central A/C in main dining hall. Updated 3 dim. shingles, asphalt parking lot w/ approx. 60 spaces. Check zoning for your particular needs. Come prepared to buy! Open 1 hr prior to bidding or shown by appointment. History of the property posted at www.kikoauctions.com. Dining tables, chairs and other furnishings to transfer with.