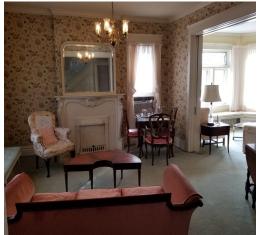

229 S. Union Ave., Alliance, OH 44601

Directions: Take Union Ave. north of State. St. or south of downtown to auction. Watch for KIKO signs.

All brick building situated on good corner lot. 7,284 SF of space with stately pillar front entrance. Property has been well maintained and ready for a new owner. Leaded glass windows and crystal chandeliers throughout. Large formal dining hall w/ fireplace, plus several lg. rooms, 2 bathrooms, and a fully equipped commercial kitchen on main floor. 5 rooms and large bathroom upstairs. Large finished 3rd story. Basement with several large rooms and 2 restrooms. (2) gas boiler furnaces and central A/C in main dining hall. Updated 3 dim. shingles, asphalt parking lot w/ approx. 60 spaces. Check zoning for your particular needs. Come prepared to buy! Open 1 hr prior to bidding or shown by appointment. History of the property posted at www.kikoauctions.com. Dining tables, chairs and other furnishings to transfer with.